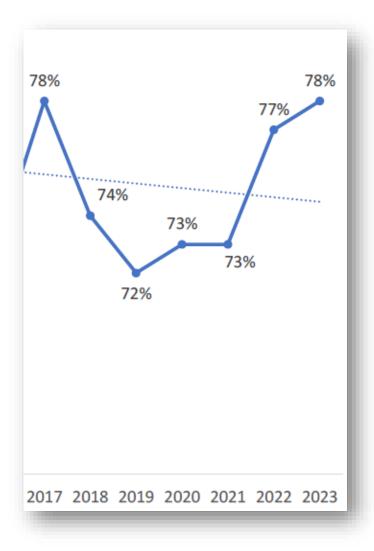

#### Is Customer Service Improving?

- Customer service today has improved a lot compared with 12 months ago
- Customer service today has improved somewhat compared with 12 months ago
- Customer service today is about the same compared with 12 months ago
- Customer service today is somewhat worse compared with 12 months ago
- Customer service today is a lot worse compared with 12 months ago
- Don't know/rather not say