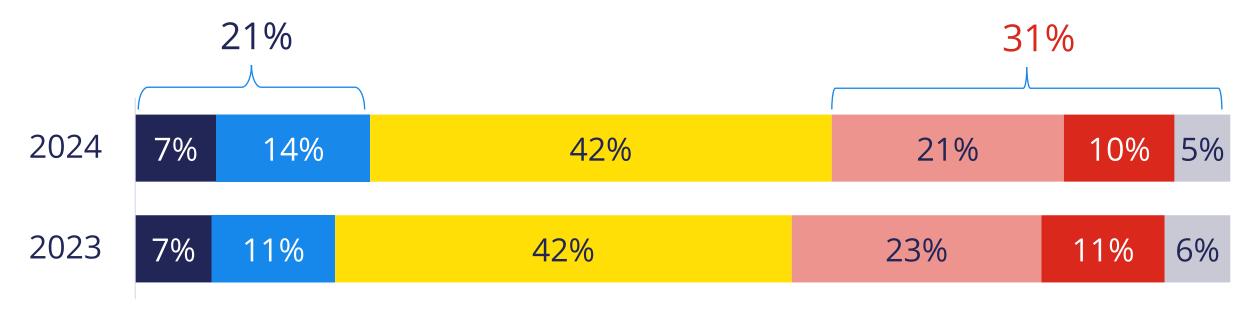

#### Is Customer Service Improving?

- Customer service today has improved a lot compared with 12 months ago
- Customer service today has improved somewhat compared with 12 months ago
- Customer service today is about the same compared with 12 months ago
- Customer service today is somewhat worse compared with 12 months ago
- Customer service today is a lot worse compared with 12 months ago
- Don't know/rather not say