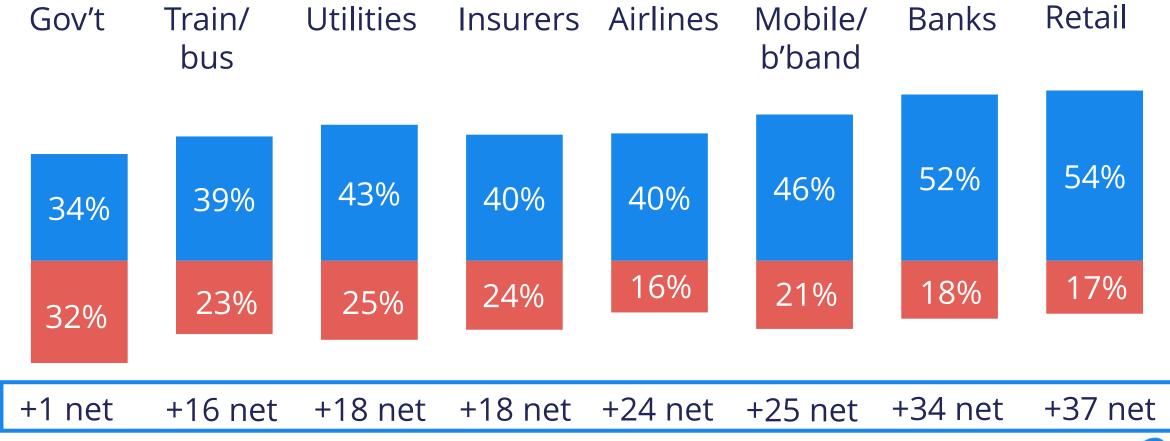

#### Do customer-service advisors make an effort to help customers?

■ Make effort ■ Do not make effort