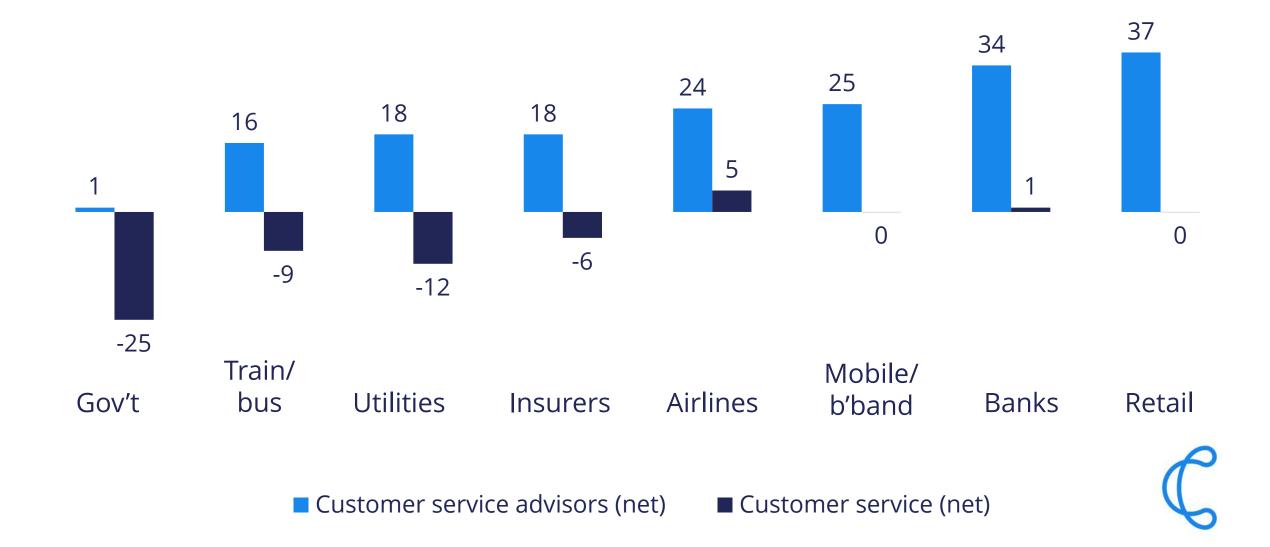

ce today is somewhat worse compared with 12 months ago
- Customer service today is a lot worse compared with 12 months ago
- Don't know/rather not say



### Speed to answer and call abandonment (ContactBabel)





#### AHT 2004-23 (ContactBabel)





#### Our world changed a lot, quickly



Customer needs and expectations escalating



Demand growth





#### NPS and FCR Improving



Source: CCMA Benchmark











Customer service



Contact centre experience



#### Is customer service getting better or worse? By sector



#### The Category Effect



Demand complexity



Media coverage



Relationship with category



#### Do customer-service advisors make an effort to help customers?





■ Make effort ■ Do not make effort

#### 'Customer Service' versus 'Customer Service Advisors'



# We need to win back hearts and minds



#### The World has Changed



Technology and social media



Give customers their time back