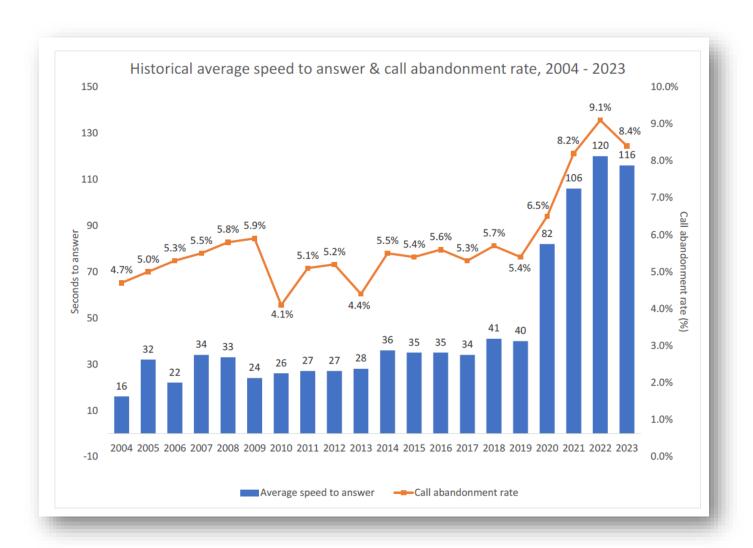

## Why Contact Centres Matter More Than Ever

Leigh Hopwood, CEO, CCMA



#### THE IRISH TIMES

Business

### Customer service getting worse as airlines and telecom companies struggle

Aer Lingus and Power City biggest fallers on the annual Customer Experience survey









#### Is Customer Service Improving?



- Customer service today has improved a lot compared with 12 months ago
- Customer service today has improved somewhat compared with 12 months ago
- Customer service today is about the same compared with 12 months ago
- Customer service today is somewhat worse compared with 12 months ago
- Customer service today is a lot worse compared with 12 months ago
- Don't know/rather not say



### Speed to answer and call abandonment (ContactBabel)





#### AHT 2004-23 (ContactBabel)





#### Our world changed a lot, quickly



Customer needs and expectations escalating



Demand growth





#### NPS and FCR Improving



Source: CCMA Benchmark











Customer service



Contact centre experience



#### Is customer service getting better or worse? By sector



#### The Category Effect



Demand complexity



Media coverage



Relationship with category



#### Do customer-service advisors make an effort to help customers?





■ Make effort ■ Do not make effort

#### 'Customer Service' versus 'Customer Service Advisors'



# We need to win back hearts and minds



#### The World has Changed



Technology and social media



Give customers their time back