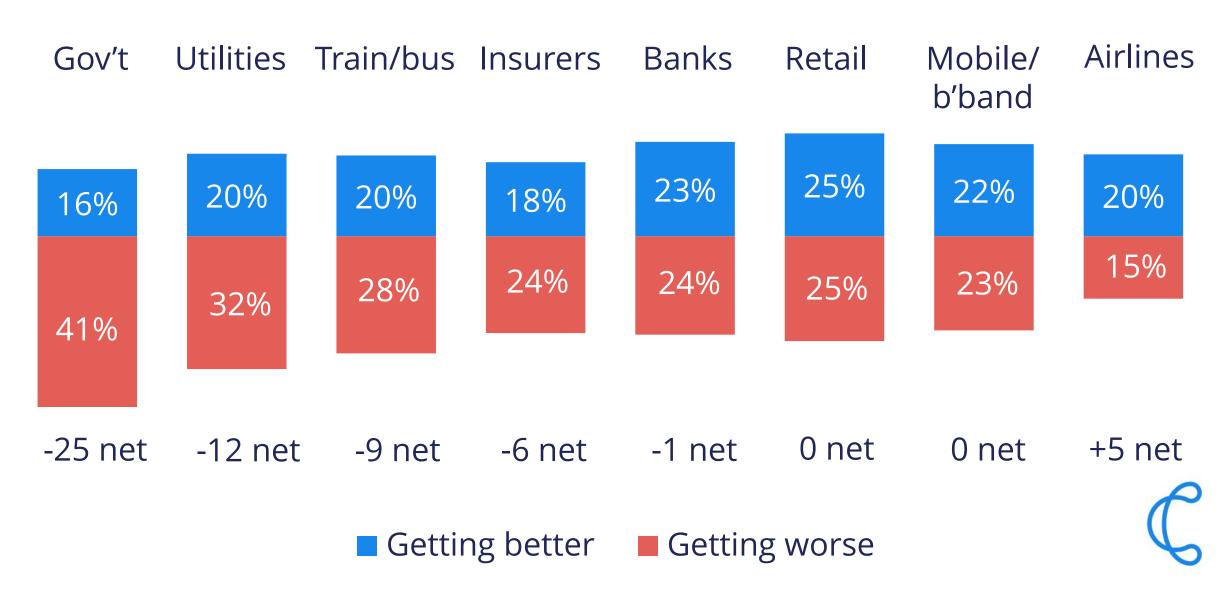

Is Customer Service Improving?



- Customer service today has improved a lot compared with 12 months ago
- Customer service today has improved somewhat compared with 12 months ago
- Customer service today is about the same compared with 12 months ago
- Customer service today is somewhat worse compared with 12 months ago
- Customer service today is a lot worse compared with 12 months ago
- Don't know/rather not say



### Speed to answer and call abandonment (ContactBabel)





#### AHT 2004-23 (ContactBabel)





#### Our world changed a lot, quickly



Customer needs and expectations escalating



Demand growth





#### NPS and FCR Improving



Source: CCMA Benchmark











Customer service



Contact centre experience



#### Is customer service getting better or worse? By sector



#### The Category Effect



Demand complexity



Media coverage



Relationship with category



#### Do customer-service advisors make an effort to help customers?





■ Make effort ■ Do not make effort

#### 'Customer Service' versus 'Customer Service Advisors'



# We need to win back hearts and minds



#### The World has Changed



Technology and social media



Give customers their time back