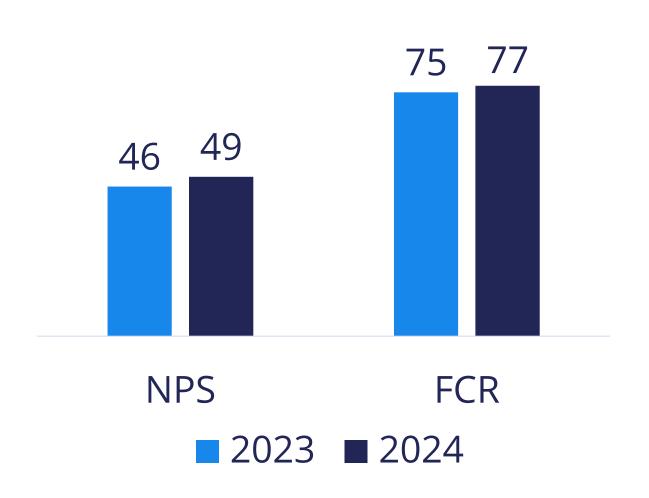

#### NPS and FCR Improving

Source: CCMA Benchmark

Customer service

Contact centre experience