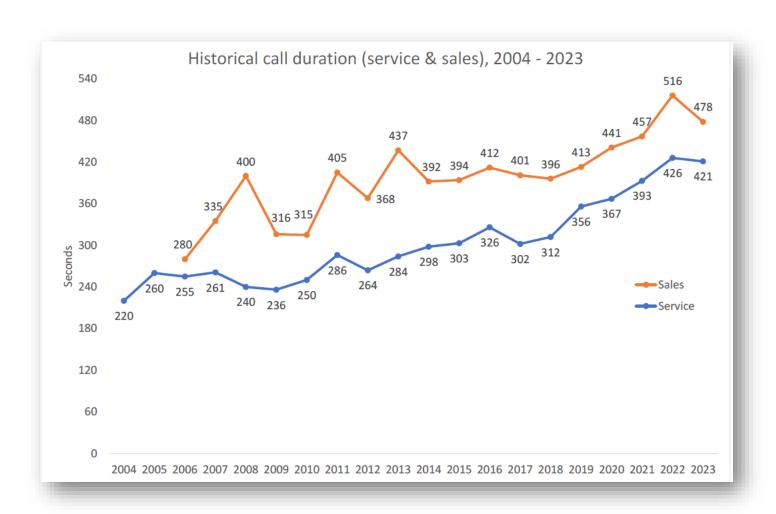

## Why Contact Centres Matter More Than Ever

Leigh Hopwood, CEO, CCMA



#### THE IRISH TIMES

Business

### Customer service getting worse as airlines and telecom companies struggle

Aer Lingus and Power City biggest fallers on the annual Customer Experience survey









#### Is Customer Service Improving?



- Customer service today has improved a lot compared with 12 months ago
- Customer service today has improved somewhat compared with 12 months ago
- Customer service today is about the same compared with 12 months ago
- Customer service today is somewhat worse compared with 12 months ago
- Customer service today is a lot worse compared with 12 months ago
- Don't know/rather not say



### Speed to answer and call abandonment (ContactBabel)





#### AHT 2004-23 (ContactBabel)





#### Our world changed a lot, quickly



Customer needs and expectations escalating



Demand growth





#### NPS and FCR Improving



Source: CCMA Benchmark











Customer service



Contact centre experience



#### Is customer service getting better or worse? By sector



#### The Category Effect



Demand complexity



Media coverage



Relationship with category



#### Do customer-service advisors make an effort to help customers?





■ Make effort ■ Do not make effort

#### 'Customer Service' versus 'Customer Service Advisors'



# We need to win back hearts and minds



#### The World has Changed



Technology and social media



Give customers their time back